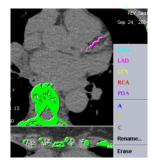

< **30 cm:** Small **30 - 38 cm:** Medium > **38 cm:** Large

• Patient Study: ID, birthdate, name fields are filled automatically. Age and sex have to be entered.

• Analyze: Automatic calcium detection appears in green on images if *Auto Detect* Lesions has a check mark in the check box (pixels > 130 HU).

• **Freehand:** Circle lesions with left click hold, then release left click and choose vessel name. Repeat on each image with lesion.

OR

• **Colored Cube:** Click on calcification, choose name, system will propagate to several slices. All the connected pixels will be identified on every slice.

Click on this icon on the top of left corner for images of interest to include them into the report.

• Report: Click on Send to save the report in Patients List

**1st graph:** Patient Score in the form of a calculation sheet.