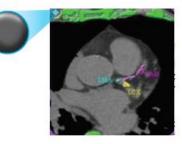

< **30 cm:** Small **30 - 38 cm:** Medium > **38 cm:** Large

• Patient Study: ID, birthdate, name fields are filled automatically. Age and sex have to be entered.

• Analyze: Automatic calcium detection appears in green on images if *Auto Detect* Lesions has a check mark in the check box (pixels > 130 HU).

• **Freehand:** Circle lesions with left click hold, then release left click and choose vessel name. Repeat on each image with lesion.

OR

• **Colored Cube:** Click on calcification, choose name, system will propagate to several slices. All the connected pixels will be identified on every slice.