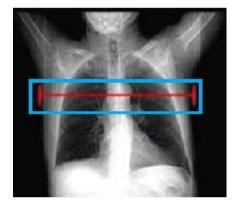

#### Load images in SmartScore Software

• Load the non-contrast series directly in SmartScore Cardiac, Smart Score.

SmartScore 4.0

or click on Volume Viewer,

• Select *patient size*. Measure patient width, skin to skin on AP scoutview

< **30 cm:** Small **30 - 38 cm:** Medium > **38 cm:** Large

• Patient Study: ID, birthdate, name fields are filled automatically. Age and sex have to be entered.

• Analyze: Automatic calcium detection appears in green on images if *Auto Detect* Lesions has a check mark in the check box (pixels > 130 HU).