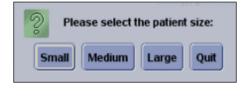

#### Load images in SmartScore Software

• Load the non-contrast series directly in SmartScore Cardiac, Smart Score.

SmartScore 4.0

or click on Volume Viewer,

• Select *patient size*. Measure patient width, skin to skin on AP scoutview

< **30 cm:** Small **30 - 38 cm:** Medium > **38 cm:** Large

• Patient Study: ID, birthdate, name fields are filled automatically. Age and sex have to be entered.

• Analyze: Automatic calcium detection appears in green on images if *Auto Detect* Lesions has a check mark in the check box (pixels > 130 HU).