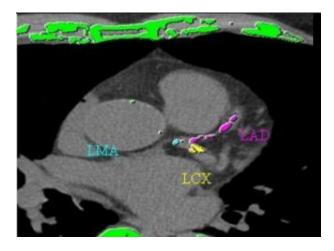

< **30 cm:** Small **30 - 38 cm:** Medium > **38 cm:** Large

• Patient Study: ID, birthdate, name fields are filled automatically. Age and sex have to be entered.

• Analyze: Automatic calcium detection appears in green on images if *Auto Detect* Lesions has a check mark in the check box (pixels > 130 HU).

• **Freehand:** Circle lesions with left click hold, then release left click and choose vessel name. Repeat on each image with lesion.

OR

• **Colored Cube:** Click on calcification, choose name, system will propagate to several slices. All the connected pixels will be identified on every slice.