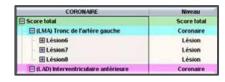

Click on this icon on the top of left corner for images of interest to include them into the report.

• Report: Click on Send to save the report in Patients List

**1st graph:** Patient Score in the form of a calculation sheet.